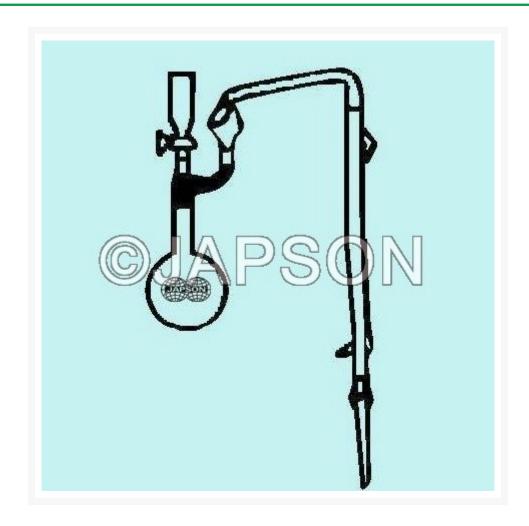

## **Kjeldahl Distillation Assembly**

## **Description**

Kjeldahl distillation assembly with interchangeable glass joints size B-24. Consisting of Kjeldahl flask capacity 500 ml., splash head, leibig condenser, receiver adapter and a receiver flask.