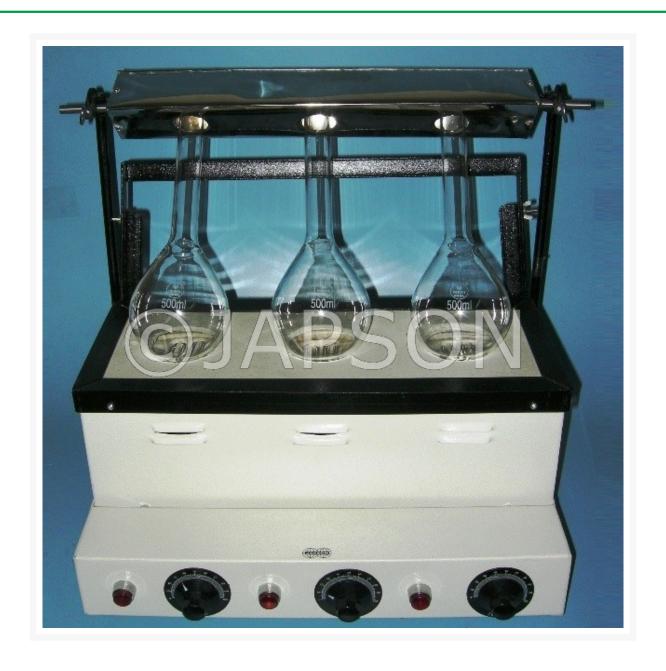

## **Kjeldahl Digestion Unit, Gas Heated**

## **Description**

Supplied complete with heating shelf and fume duct. It can accommodate flasks of cap. 500 & 800 ml. Holes are provided of 4" diameter, fume duct is 6" apart to accommodate necks of flasks and it is provided with drip tube at one end to drain condenser acid. A pair of hanger and supports are supplied with each duct but furnished without glass parts. Fitted with 6 L.P.G. gas burners and 6 gas control valves. Stainless steel body without Glass Parts.