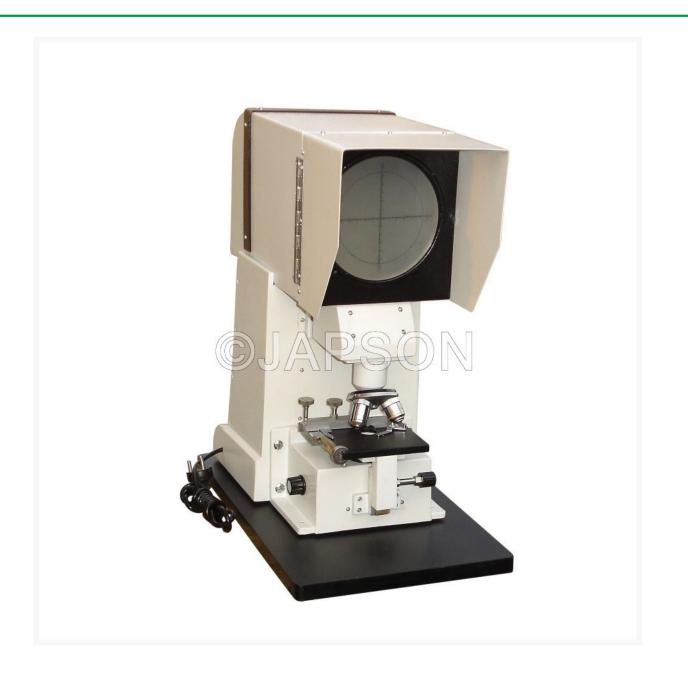

## Junior Projection Microscope (Wall Screen)

## Description

| Body:                                                       | Consist of 160mm diameter screen along with wall screen attachment with triple revolving nose piece. |
|-------------------------------------------------------------|------------------------------------------------------------------------------------------------------|
| Stage:                                                      | 110x110mm detachable stage is provided with slide clips to hold the slide.                           |
| Focussing:                                                  | Coarse focussing using diagonally cut rack and pinion arrangement.                                   |
| Illumination:                                               | Having 12V 100W halogen projection bulb workable on 220 volts AC mains.                              |
| Eyepiece:                                                   | Huygenian 10X in built eyepiece.                                                                     |
| <b>Objective:</b>                                           | 5X, 10X and 40X SL.                                                                                  |
| Box:                                                        | Supplied in cardboard packing.                                                                       |
| Model                                                       | Catalog No.                                                                                          |
| Model                                                       |                                                                                                      |
| Junior Projectio<br>Screen)                                 | n Microscope (Wall JM002300                                                                          |
| <b>Note:</b> Wall projection screen available at extra cost |                                                                                                      |