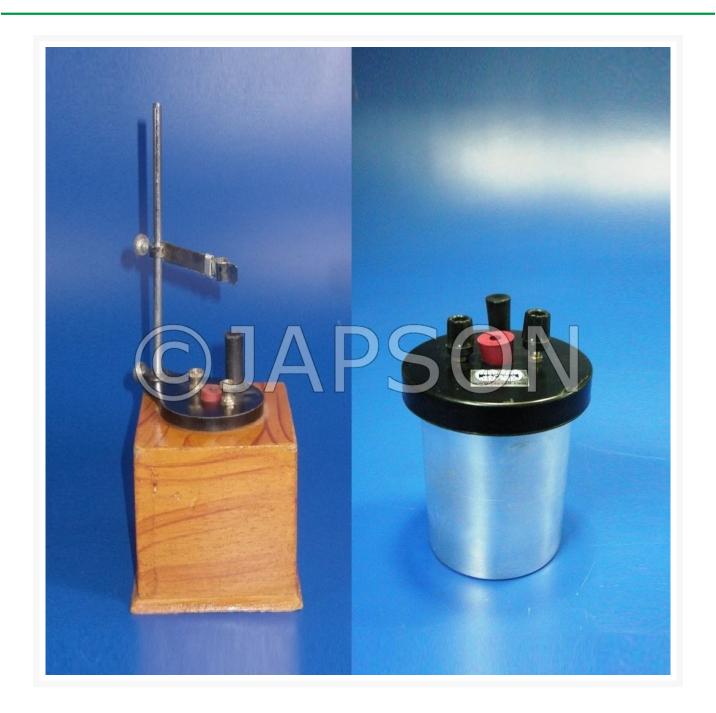

## **Product Image**

## Description

Consisting of a copper calorimeter of 5x7.5cm size with outer vessel of well-polished wood fitted with bakelite top with hole for thermometer and stirrer. Two terminals are connected to coil of wire for passing current.

Also available with copper calorimeter of customized sizes.

Also available Joule's calorimeter without wooden outer vessel.

Joule's Calorimeter Catalog No. 100418