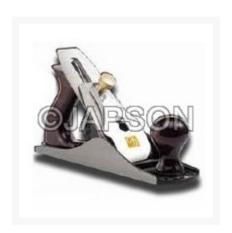

## **Product Image**

## **Description**

Made from fine grey seasoned iron castings. Induction hardened and ground EN-42 steel blade. Polished and laquered to high finish. Nickel chrome plated. Polished plate.