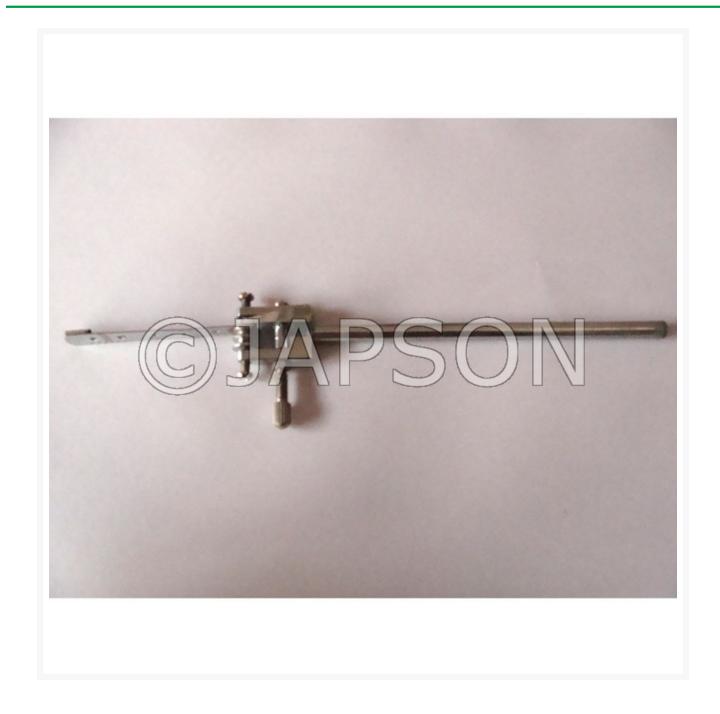

## **Isometric Lever**

## **Description**

The Lever has a Holder carrying a length of Spring steel wire & Flat steel lever with holes for attaching the thread wire, it is adjustable.

-

Isometric Lever

**Catalog No.** 100716