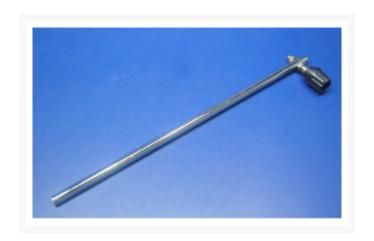

## **Iron Rod and Plate**

## **Product Image**

## **Description**

Iron Rod: Length of 250 mm, with a diameter not exceeding 1 cm.

Iron Plate: Length of 9 cm, width of 2.5 cm, and thickness of 0.1 cm or 0.2 cm.

The rod and plate feature non-rusting, side-mounted banana plug connectors for secure electrical connections. Both are made of durable iron.