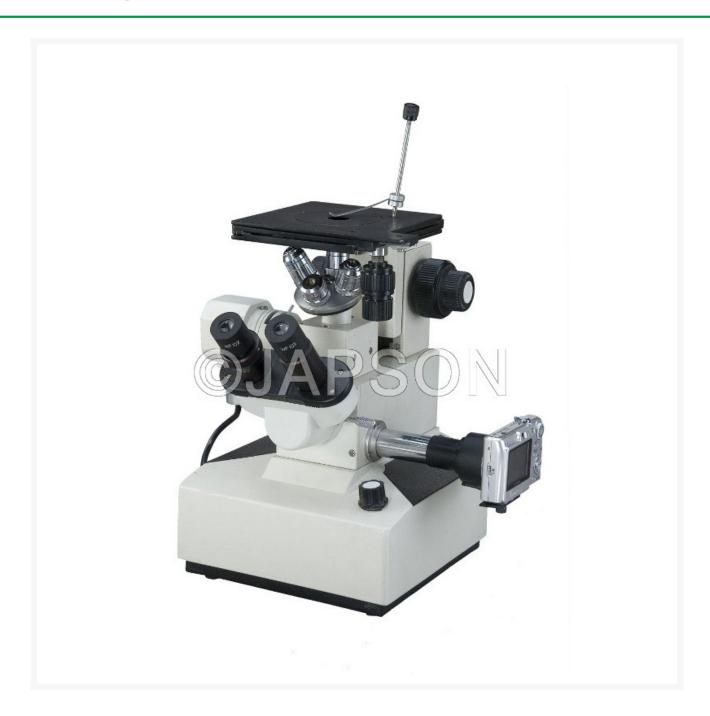

## **Inverted Metallurgical Microscope**

## **Product Image**

## **Description**

**Illumination:** 

Body: Fitted with binocular head assembled from hard coated prisms and

provided with quardruple ball bearing revolving nose piece.

Special graduated triple layer co-axial mechanical stage for X-Y

**Stage:** movement, with variable light intensity control transformer built in the

large sturdy base.

Bright field horizontal 12V/50W illumination with iris diaphragm and

slots for dropping filters, separate camera port for photomicrography,

providing magnification from 50x to 1000x

**Eyepiece:** Wide Field 10X and 15X

**Objective:** M10X, M20X, M40X & M80X.

**Box:** Supplied in plywood packing.

Model Catalog No.

Inverted Metallurgical Microscope JM006300