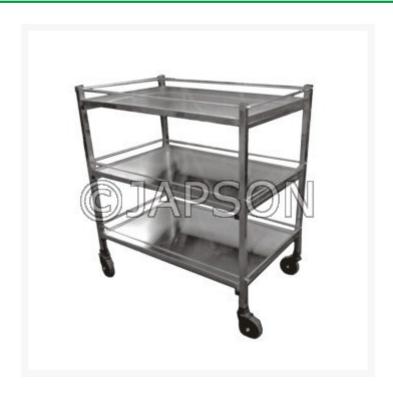

# **Instrument Trolley 3 Shelves**

#### Model 145

Stainless steel Framework.

3 SS shelves and SS railing.

4 x 100 castors, 2 with brakes.

Size : 75L x 60W x 100H cm.

Instrument Trolley 3 Shelves

**Catalog No.** 100487