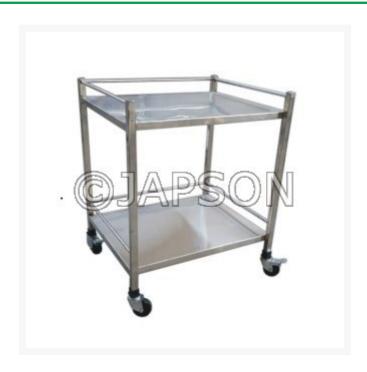

## **Instrument Trolley 2 Shelves**

## **Description**

Model 146

Stainless steel Framework.

2 SS shelves and SS railing.

4 x 100 castors, 2 with brakes.

Size: 60L x 50W x 82H cm.

Instrument Trolley 2 Shelves

**Catalog No.** 100488