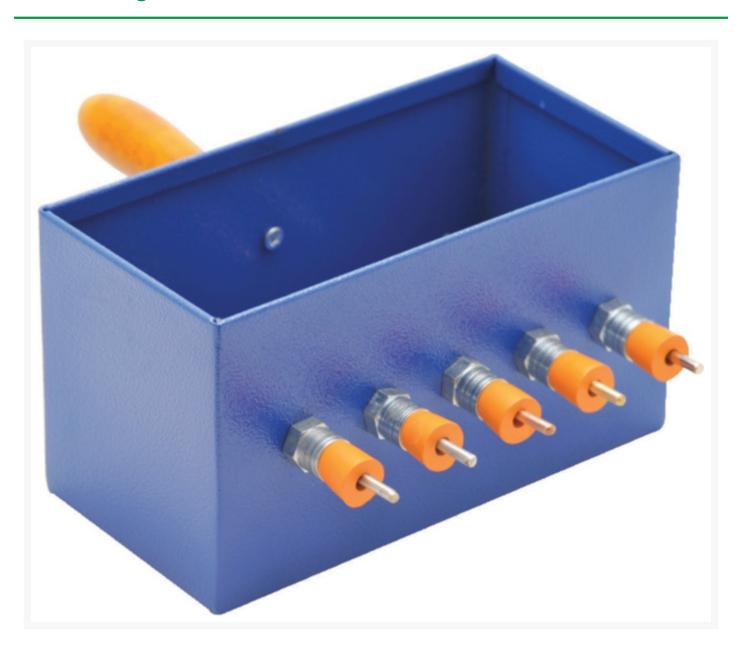

### Description

A metal container with insulated plastic handles on both sides for safe handling, measuring approximately 150 × 90 × 100 mm (L × W × H). The device consists of six metal rods of equal length and cross-sectional area, made of copper, iron, lead, aluminum, stainless steel, and zinc. Each rod has a minimum size of 150 mm in length and 5 mm in diameter and is mounted horizontally inside the container. This setup is used for studying the thermal conductivity of different metals.