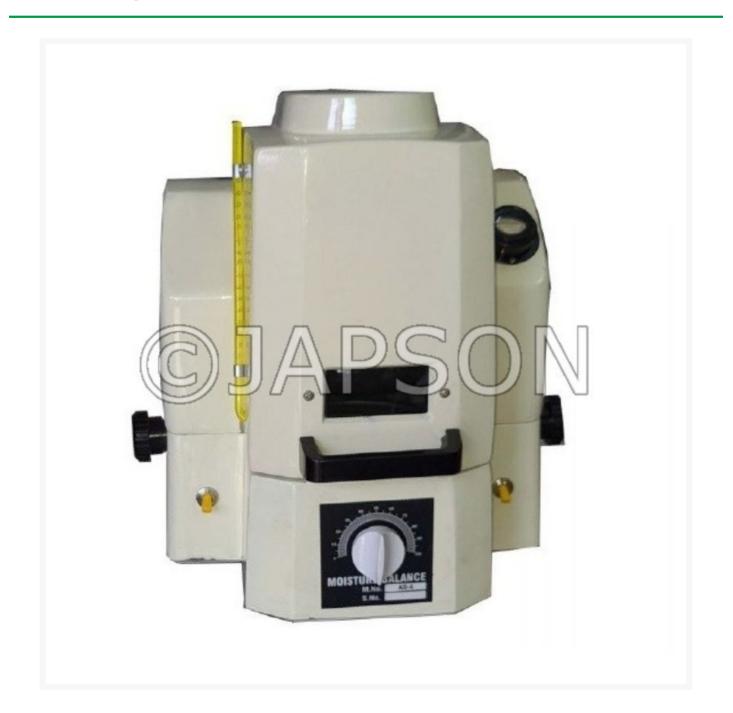

# **Infrared Moisture Balance, Analog**

## **Product Image**

#### Description

A Basic method for determination of moisture Content, measure moisture percentage by weight and drying simultaneously. Infra Red radiation are reflected by a I.R. Bulb and its Temperature is controlled by a Heat/Light Controller. The Balance scale is divided 0-100% in terms of moisture content on net weight basis.

#### **Specifications:**

Range :- 0-100% Accuracy :- ± 0.5% (approx.) Display :- Analogue scale (Dial compensate) Dimension :- 28 x35cm. (Approx.) Weight :- 20 Kg. Approximate., Mains 220v, 50Hz. Operated.