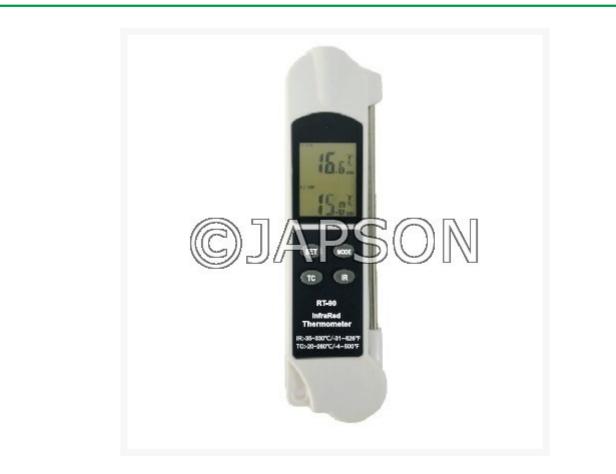

Address: JAMBU PERSHAD & SONS 6275/22 Nicholson Road, Ambala Cantt, Haryana, INDIA Pin: 133001 **Email:** sales@japson.com japsonambala@yahoo.com **Website:** www.japson.com **Phone:** +91-171-4006897

# **InfraRed Thermometer With Probe**

## **Product Image**



## Description

#### Features:

--

- User selectable °C or °F
- Distance to spot size is 4 to 1
- Adjustable emissivity from 0.1 to 1.0
- Simultaneous display of infrared and probe temperature
- Probe adjustable through 180°
- Max/Min/Hold and Lock for infrared temperature readings
- Over range and low power indication
- Auto power off

| ations   |                                                                                                  |
|----------|--------------------------------------------------------------------------------------------------|
|          | RT-90                                                                                            |
| Range RT | -35° ~ 330° C/-31° ~ 626° F                                                                      |
| Probe