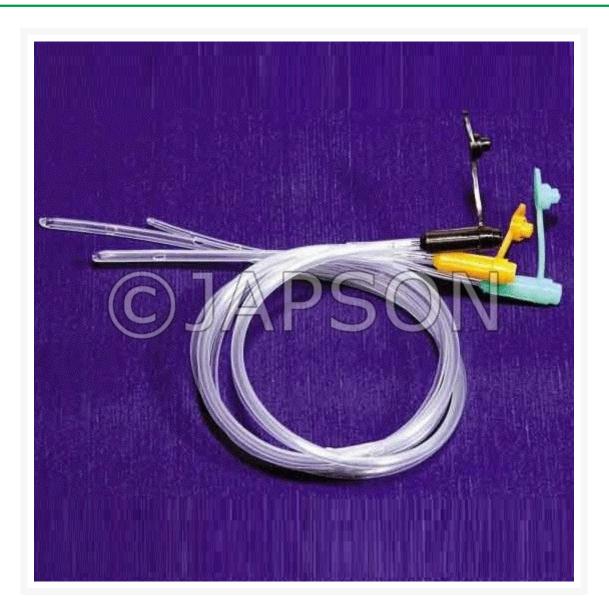

## **Product Image**

## Description

For feeding infant & neonates, super smooth, coned tip having two lateral eyes at distal end,

colour coded female luer mount.

| Catalog No. | Particulars                                                  |
|-------------|--------------------------------------------------------------|
| JH30050     | Infant Feeding Tube, 5 to 10mm with pouch packing            |
| JH30051     | Infant Feeding Tube, 5 to 10mm with long paper pouch packing |