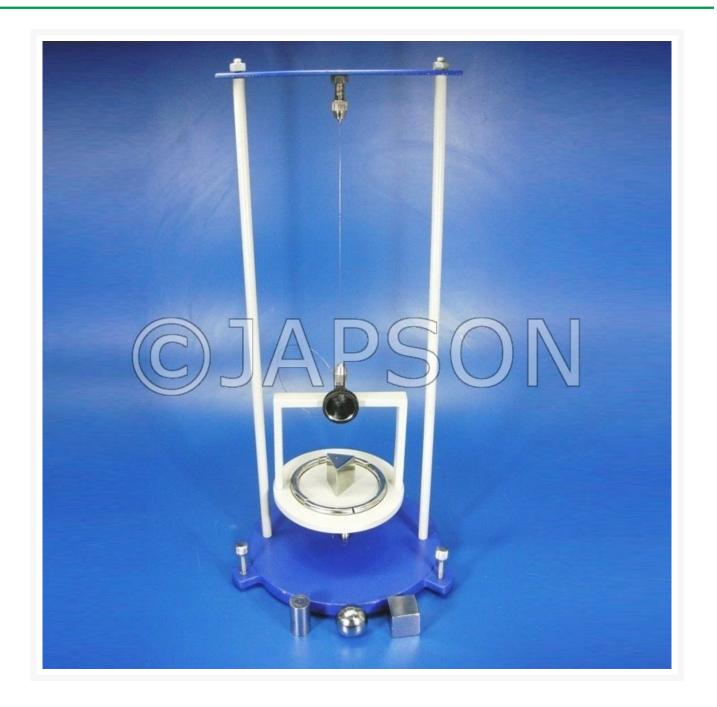

## **Product Image**

To determine the moment of inertia of an irregular body, about an axis passing through its center of gravity, and perpendicular to its plane by dynamical method. It consists of an aluminum disc of approximately 6" diameter with a groove and having three masses in it. It can be suspended by a steel wire provided at the center of a long frame work provided with circular base, which is also fitted with leveling screws.