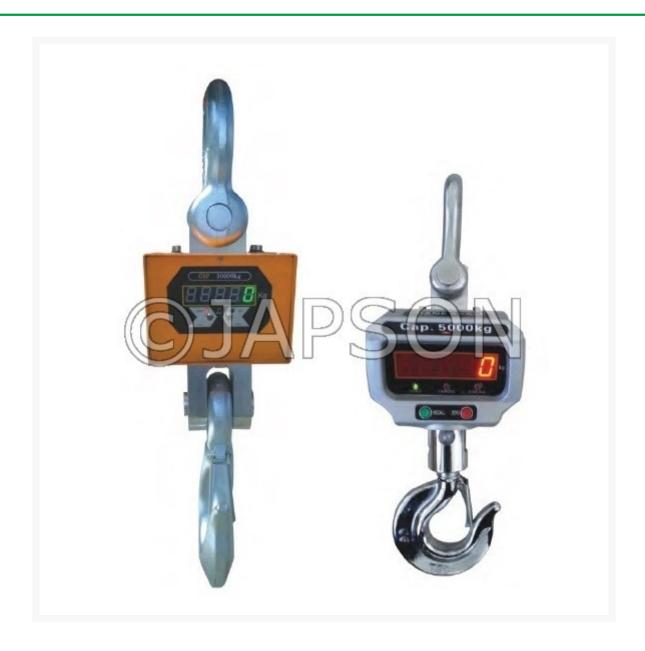

### **Product Image**

#### **Features:**

- 1. High strength rotary hook, 360 swivel rotating hook, weigh up the weight after rotation. (For up to 10T Capacity Only)
- 2. 5 Digit 30mm LED display visual> 25 meters.
- 3. Switch on/off the scale automatically displays the charge voltage of Battery.
- 4. RF-Remote for easy operation.
- 5. Two Re-Chargable Batteries for continues use one by one.
- 6. The main board design low energy consumption and prolong the using time.
- 7. The unique only charging protection, prevent over-current, overcharge, the battery service life is stronger, more durable.
- 8. Alarm overload, low voltage, the voltage is less than 5.5 v when prompted.
- 9. Function: 29 Auto Save Memories for Last Weighment Record. HOLD Last Weight, TARE & ZERO.