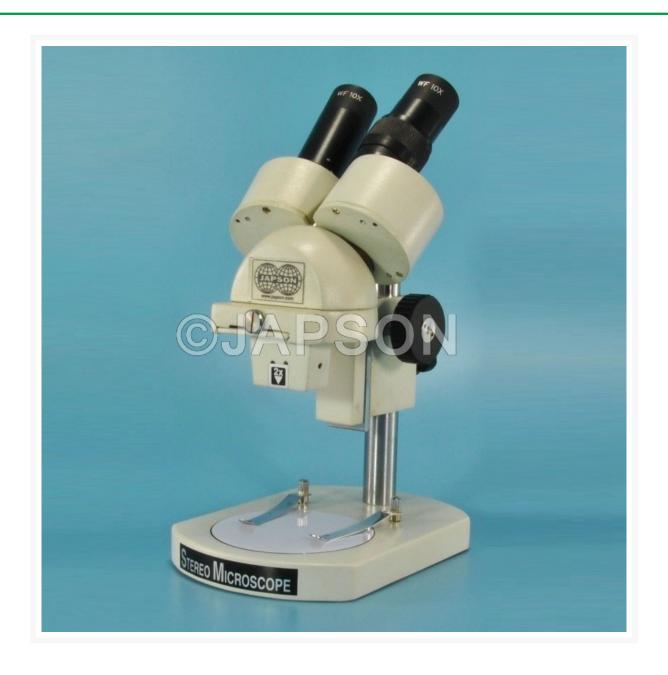

## Inclined Stereo Microscope, with Extension Pillar

## **Description**

Binocular head inclined at 45 degrees with adjustable inter-pupillary

distance fitted on an extension pillar

**Stage:** Stage with clips and reversible black & white plate.

**Focussing:** Coarse focussing using diagonally cut rack and pinion arrangement

**Eye Piece:** Wide Field Eyepiece 10X.

**Objective:** Fixed Achromatic Objective 2X or 3X or 4X

**Box:** Complete in thermocol box with essential accessories.

| Model                                                              | Catalog No. |
|--------------------------------------------------------------------|-------------|
| Inclined Stereo Microscope, with Extension Pillar and 2X Objective | JM003401    |
| Inclined Stereo Microscope, with Extension Pillar and 3X Objective | JM003402    |
| Inclined Stereo Microscope, with Extension Pillar and 4X Objective | JM003403    |