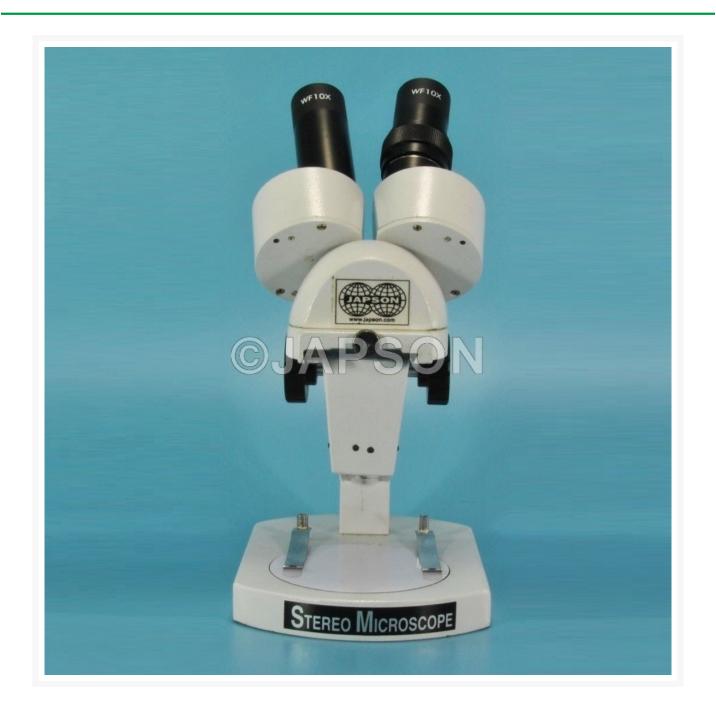

## **Product Image**

## **Description**

**Body:** Binocular head inclined at 45 degrees with adjustable inter-pupillary

distance.

**Stage:** Stage with clips and reversible black & white plate.

**Focussing:** Coarse focussing using diagonally cut rack and pinion arrangement

**Eye Piece:** Wide Field Eyepiece 10X.

**Objective:** 2 sets of objectives 2X and 4X, selected by sliding nosepiece.

**Box:** Complete in thermocol box with essential accessories.

Model Catalog No.

Inclined Stereo Microscope,