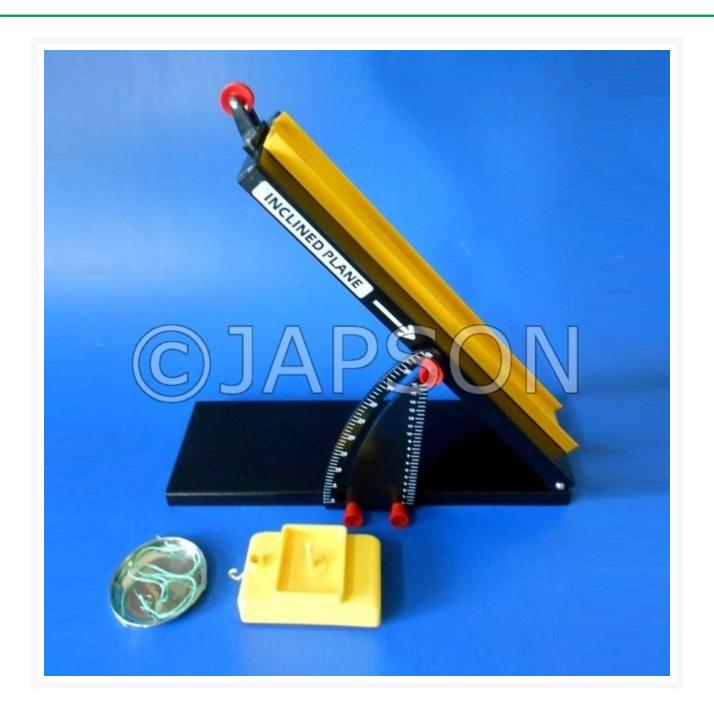

## **Inclined Plane, Metal with Track**

## **Description**

Made of metal with frictionless pulley. Superior quality track and trolley. Adjustable angle with graduated cast aluminium arc and iron roller.

**Inclined Plane** 

**Catalog No.** 100379