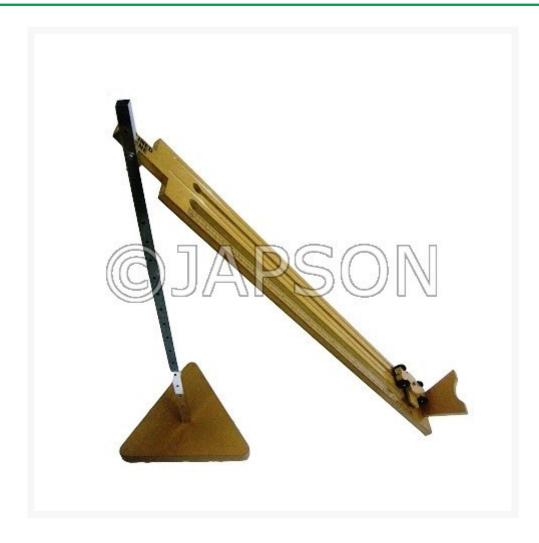

## **Inclined Plane, Euro**

## **Description**

Made of metal support with wooden track. Superior quality track in form of grooves with trolley. Adjustable with with the gelp of grooves.

**Inclined Plane** 

**Catalog No.** 100381