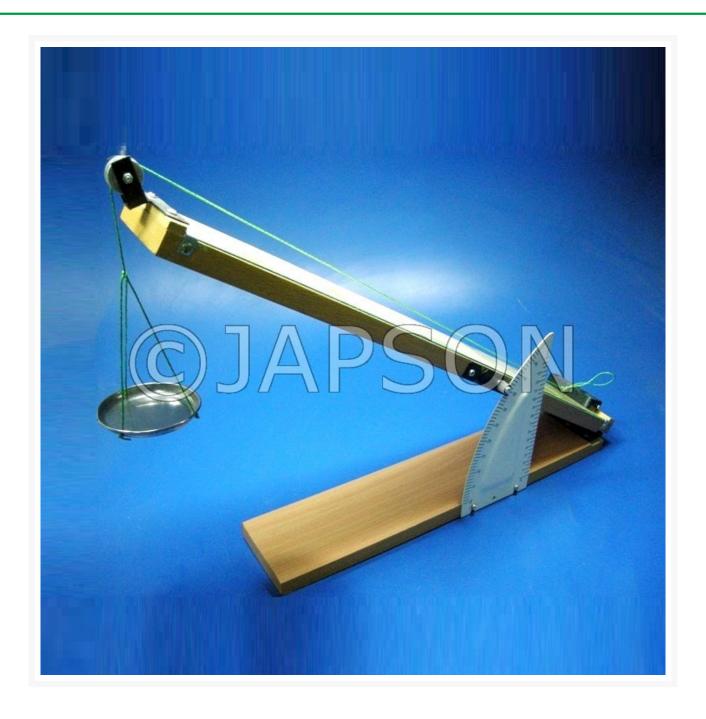

## **Inclined Plane, Economy**

## **Description**

Made of polished wood size 7.5x60 cm with frictionless pulley. Superior quality, adjustable with graduated cast aluminium arc, iron roller, glass plate and scale.

Also available with brass parts.

**Inclined Plane** 

**Catalog No.** 100378