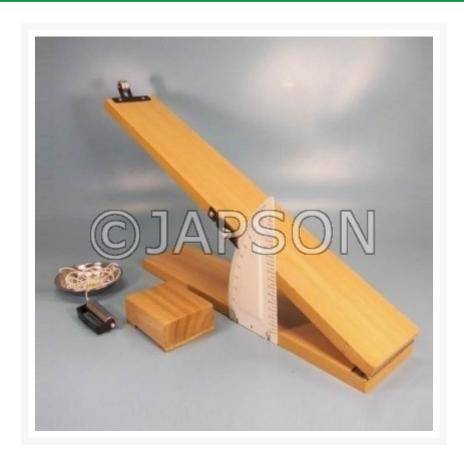

## **Inclined Plane, Brass**

## **Description**

It consists of 15x60cm wooden board with glass top hinged on an iron base to which a sector with graduated arc and vertical scale is provided. The plane may be clamped at any angle up to 45 degree. A 5cm dial frictionless pulley to attach to the end by means of a clamp adjustable to any necessary position. Complete with brass roller, cart and pan, but without weights.

Inclined Plane, Brass

**Catalog No.** 100377