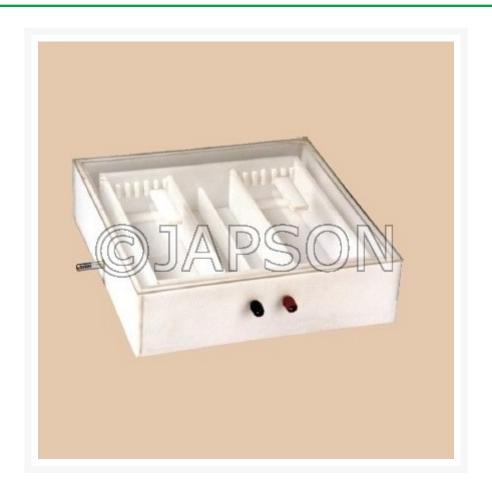

## Immuno Electrophoresis Apparatus

## **Description**

Comprising of walled migration cell made of white Perspex, outer chamber is provided with inlets and outlets for circulation of cold water, inner chamber is the buffer chamber fitted with electrodes with a clear transparent top lid fitted with a handle, a special Perspex carrier is supplied as micro immunological Accessory, which permits simultaneously study

of upto eight 3"x1" standard agar coated micro slides. Complete with plug, terminals and cables Without power pack. Size 30x30x8cm.

| Particulars                         | Catalog No. |
|-------------------------------------|-------------|
| Immuno Electrophoresis<br>Apparatus | JA20970     |