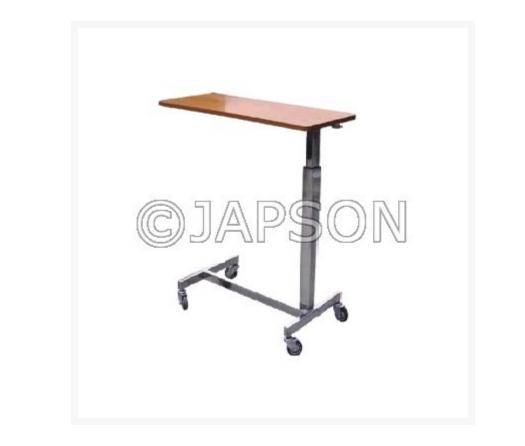

## **Product Image**

## Description

Model 157

- MS powder coated frame work.
- Laminated wooden top, 4 x 50 mm castors.
- Adjustable Height with Gas Spring mechanism.
- Size : 750L x 350W x 820/960H mm.