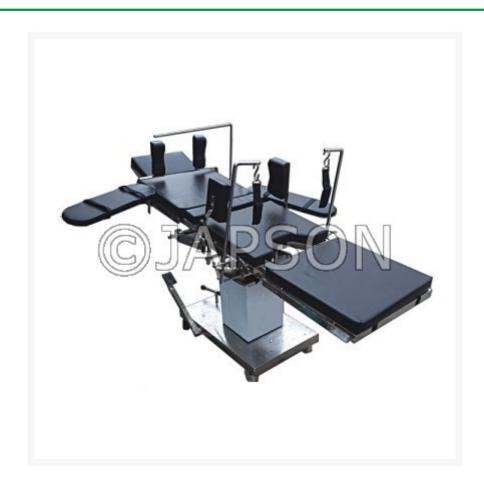

# **Hydraulic OT Table**

## **Description**

Model 503

-

- S.S. five sectional top with large cut for perineal drainage tray, built kidney bridge. Both side controls. Hydraulic operation tables.
- Heavy duty mild steel base with nylon wheels for easy mobility or stability with single action foot actuated floor locking.
- Smooth gear mechanism to avail all operating positions.
- 50, thick electrically sealed mattress.
- Provided with all sporting accessories.
- Durable heavy duty leak proof hydraulic pump with double cylinder concealed in central chamber.
- Provided with all standard accessories.

#### **TECHNICAL DATA**

- Length of Table Top : 1810 mm.
- Width of Table Top : 500 mm.
- Up-down Movement : 772-950 mm.
- Trendelenburg : -25°.
- Reverse Trendelenburg : -25°.
- Lateral Tilt : 20° . (both sides)
- Leg Section : 90° (down manual).

#### STANDARD ACCESSORIES

- Anesthetic screen.
- Shoulder supports with pads.
- Arm boards with pads.
- Side support with pads
- Black rubberized mattress.

Hydraulic OT Table

**Catalog No.** 100529