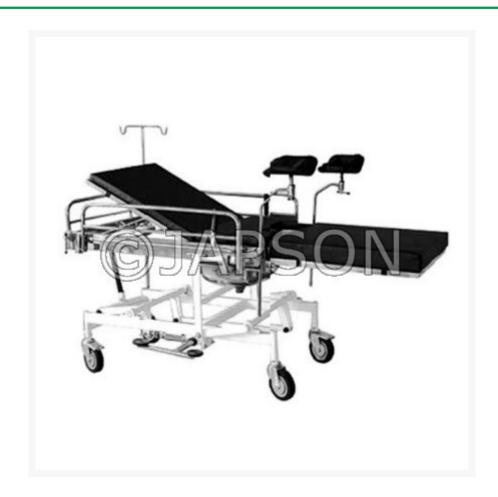

# **Hydraulic Delivery Bed**

## **Description**

Model DT105

-

- Mild Steel tubular frame work.
- Height adjustable with foot operated Hydraulic pump.
- Three section Top with High density PU form Mattress.
- Mounted on 12 cm castors, 2 with brakes.
- Provision of IV rod and Basin under top.
- Side rail on the head side for holding hands.
- Pre treated and epoxy powder coated finishing.

#### **Technical Specification**

- Height: 500mm to 800mm (± 25mm).
- ii) Total Length 800 to 1500 mm (± 25mm).
- iii) Body section: 800mm x 300mm.
- iv) Leg section: 700mm x 300mm.

Hydraulic Delivery Bed