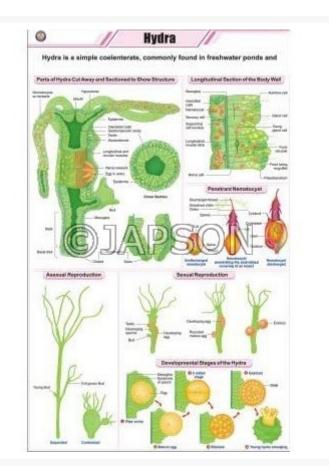

# Hydra Chart, Zoology, School Education

## **Product Image**

#### Standard Size: 58x90cms

#### Language: English

Laminated Paper Charts with Plastic Rollers. These charts have technically accurate and

detailed description in vivid colours.

**Note:** Based on minimum order quantity conditions, Charts can be customized to your requirements in terms of CONTENT, LANGUAGE, SIZE, etc. Please write back to us for discussion.