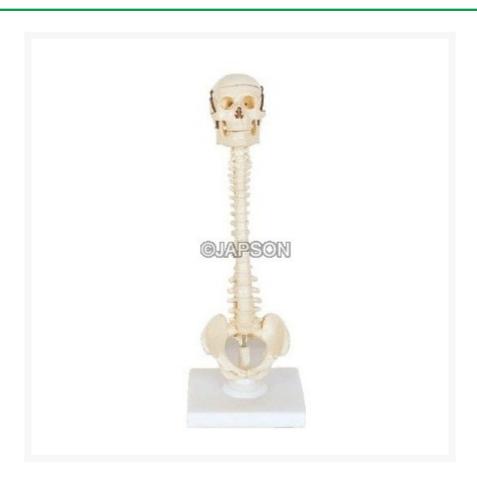

# Human Vertebral Column Model With Skull

## **Product Image**

## **Description**

Life size. Comes with an entire skull and pelvis. The skull has a calvaria cut and a springheld lower jaw. Size(cm): 44x18x12

Catalog No. Particulars

Human Vertebral Column Model With Skull