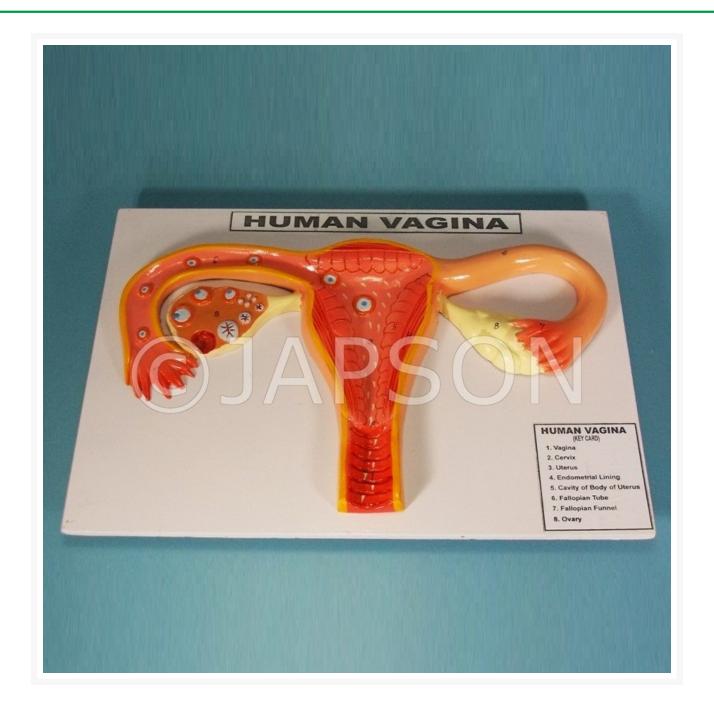

## **Human Vagina Model**

## **Description**

The model showing the vagina, cervix, endometrial lining, cavity of body of uterus, fallopian tube, fallopian funnel, ovary. Mounted on a base, appropriately coloured and numbered with key card.