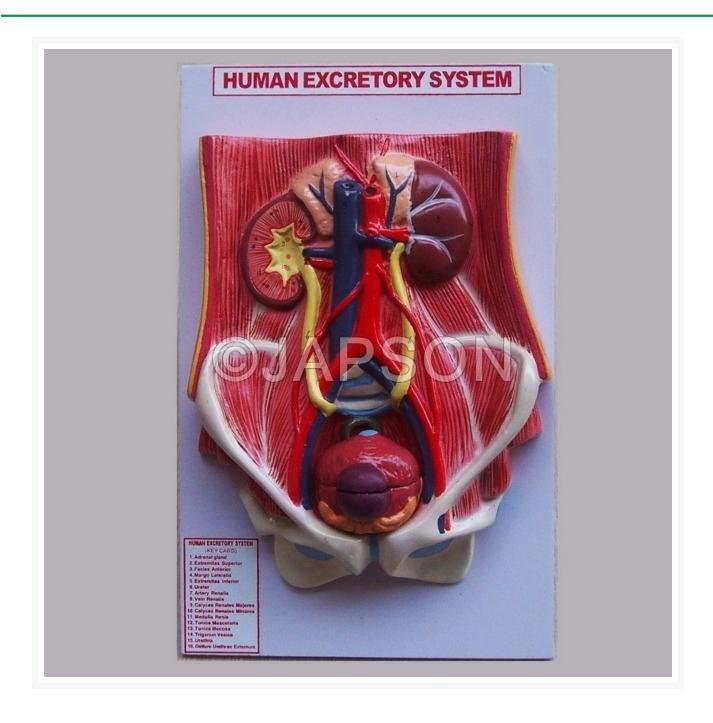

## **Description**

Both male and female models are the most detailed and most versatile model of the urinary system that we offer, It features interchangeable life size male and female genitalia to illustrate the differences in the system. The female insert consists of a two parts Bladder, Uterus and Ovaries: The male insert features a two parts Bladder and prostate. The kidneys vasculature, A section of ribs, Vertebrae and portion of the pelvic bones along with muscles of the posterior abdominal wall, are visible in the deep dissection of the lower abdomen; The adrenal glands and rectum are also shown. The six part model is mounted on a base with numbered key cards.