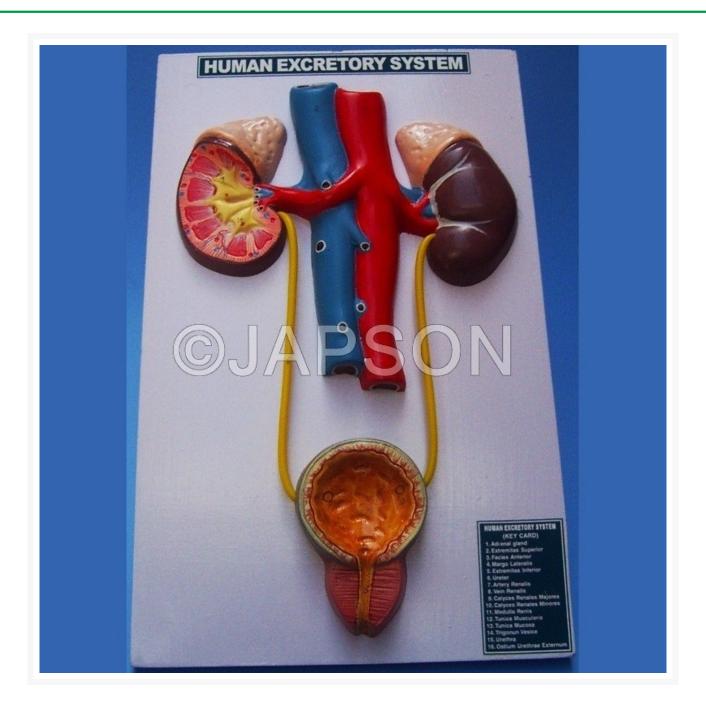

## **Product Image**

## **Description**

Showing urinary bladder, kidneys with ureter, adrenal glands, bladder with prostate and major blood vessels. Kidney and bladder prostate are removable. Mounted on base with numbered key card.