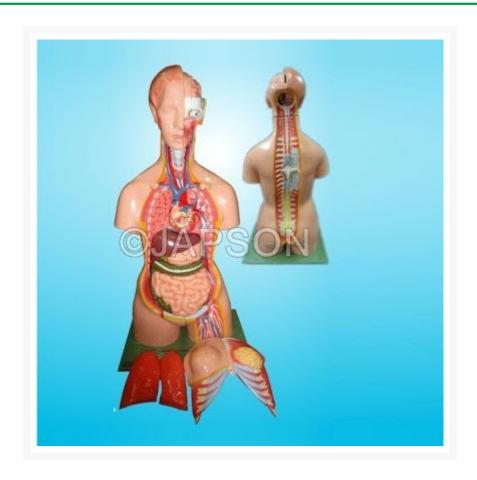

## Human Torso with Muscles and Open Back, 27 Parts

## **Description**

Torso with muscles comprising 27 removable parts and open back. It shows the complete vertebral column, spinal cord and its mening and nerves after opening a part of neck and back. This model shows the internal organs like half of the brain, one eye with muscles and optic nerves, two lungs, half of a kidney, two parts of heart, bronchial tree, liver, stomach, small and large intestine, appendix flap, liver with gall bladder, pelvic floor and first lumber

vertebra. Mounted on a base, nicely coloured and numbered with key card.

Catalog No. Particulars

JB10030 Human Torso with Muscles and Open

Back, 27 Parts

Custom-made anatomical models available for bulk quantities.