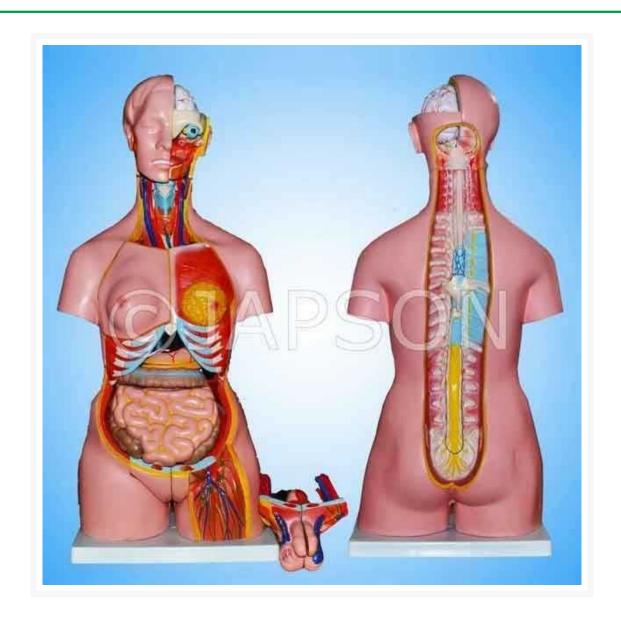

# Human Torso with Interchangable Sex Organs, Muscles and Open Back, 23 Parts

## **Description**

This model is without rib cage. 23 parts like removable head, heart, stomach, intestines, etc. Sex organs are present for both male and female. It also shows the complete vertebral column, spinal cord and its mening and nerves after opening a part of neck and back. Appropriately coloured, nicely finished and numbered with key card.

### Catalog No. Particulars

JB10025 Human Torso with Interchangable Sex Organs, Muscles and Open Back, 23 Parts

Custom-made anatomical models available for bulk quantity.