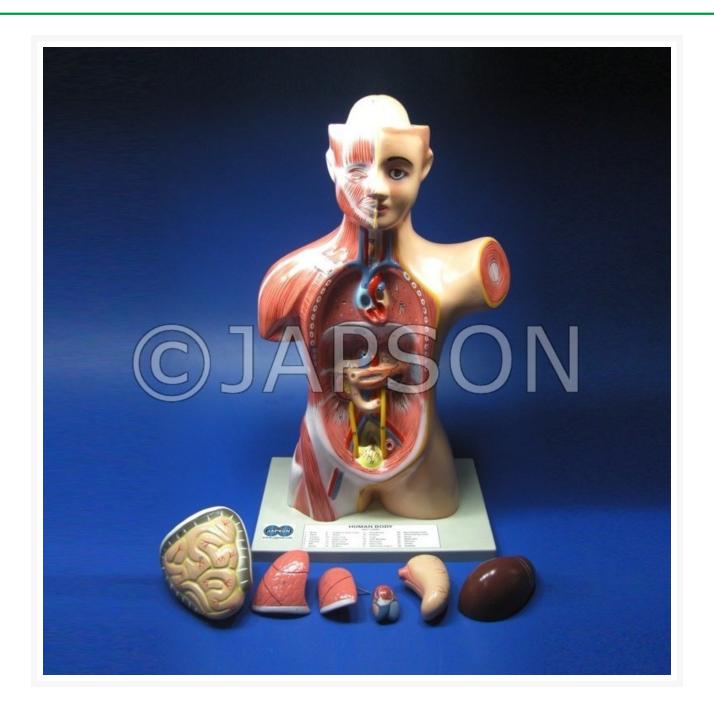

## **Human Torso Model, Mini 2**

## **Description**

It is about 500mm (appx.) in height. Brain is fixed in the skull. To show the internal structure lungs, liver, stomach, intestine etc. can be removed. Appropriately coloured, nicely finished and numbered with key card.