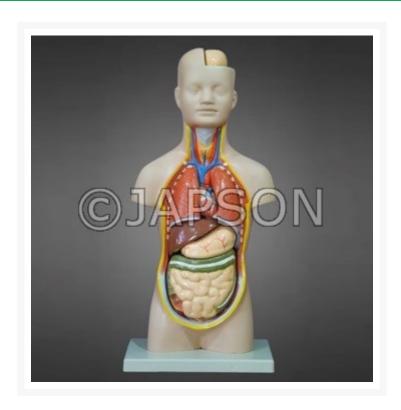

## **Human Torso Model, Mini**

## **Description**

It is about 450mm (appx.) in height. To show the internal structure Brain, skull cap, lungs, liver, stomach, intestine etc. can be removed. Appropriately coloured, nicely finished and numbered with key card.

Human Torso Model, Mini

**Catalog No.** 100441