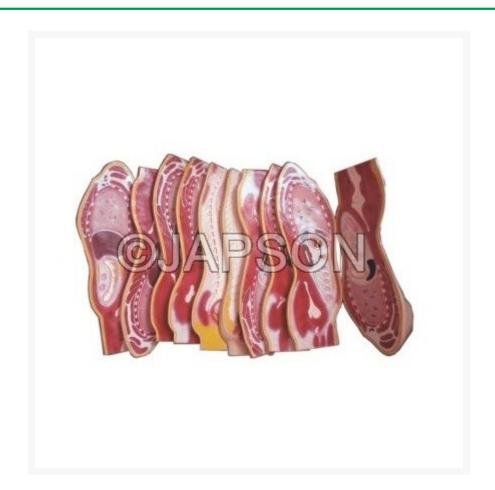

## **Human Torso, Vertical Shears**

## **Description**

Size: 90 cms. 10 pcs

Catalog No. Particulars

JB10043 Human Torso, Vertical Shears