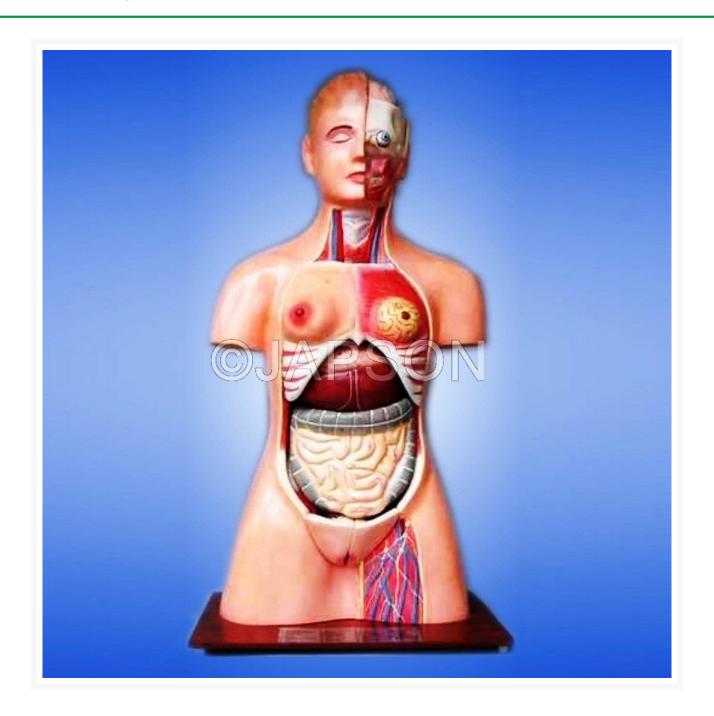

## **Human Torso, Unisex, 12 parts**

## **Product Image**

## **Description**

Economy Type but with more parts (12) like ribs, stomach, heart, etc. Unisex. Appropriately coloured, nicely finished and numbered with key card.

Catalog No. Particulars

JB10016 Human Torso, Unisex, 12 Parts