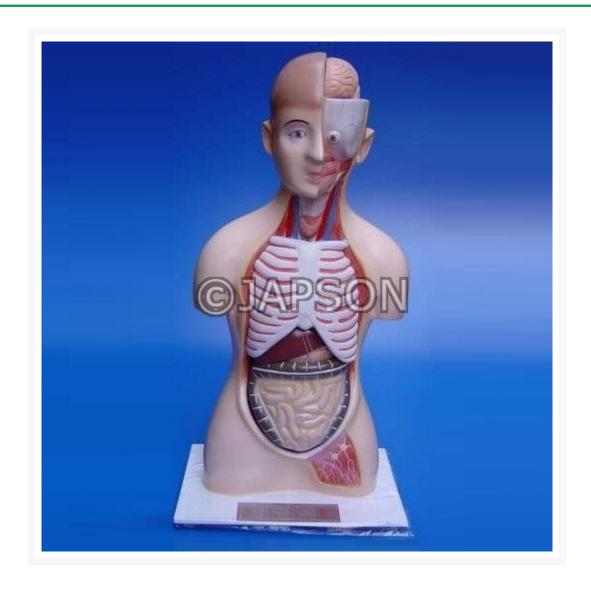

## **Product Image**

## **Description**

Economy type with 10 removable parts like ribs, stomach, heart, etc. Ribs on display. Appropriately coloured, nicely finished and numbered with key card.

Catalog No. Particulars

JB10015 Human Torso, Economy, 10 parts