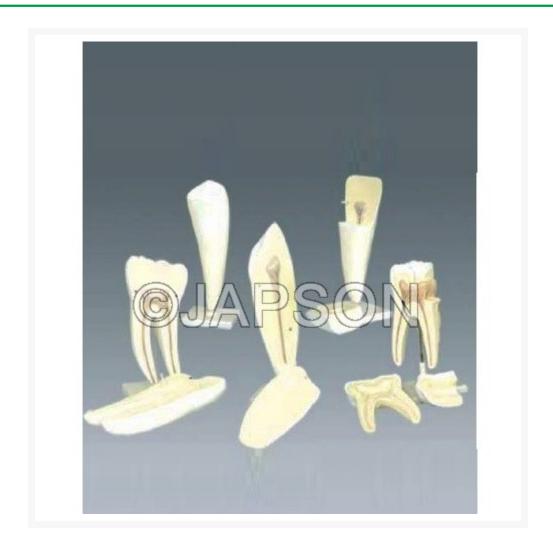

## **Human Tooth Set**

## **Description**

About 8 times of life size. Includes lower incisor tooth(2 parts), lower canine tooth(2 parts), lower premolar tooth(1 parts), lower molar tooth with caries(2 parts), upper molar tooth(3 parts). Each tooth on stand.