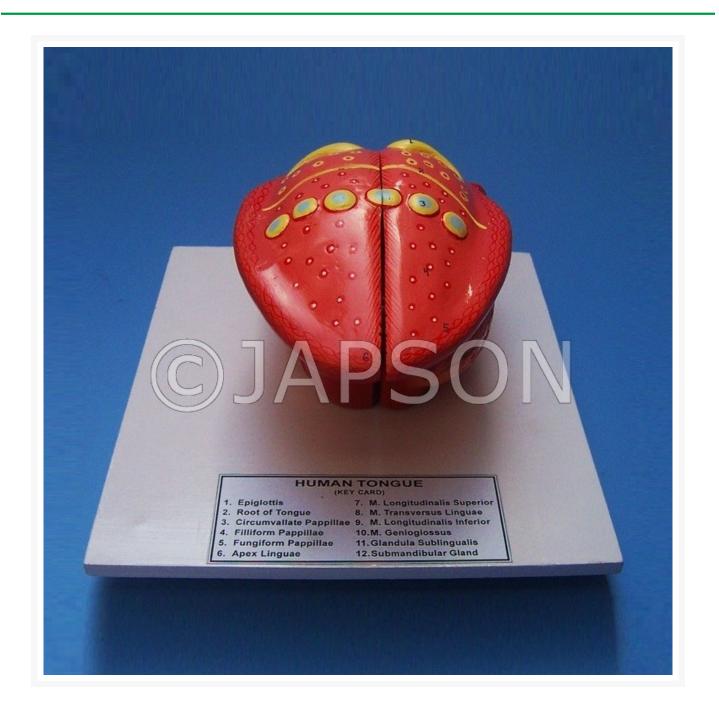

### Description

The model showing the Epiglottis, Root of Tongue, circumvallate pappillae, fillform pappillae, fungiform pappillae, apex linguae, M. longitudinalis superior, M. Transversus linguae, M. longitudinalis Inferior, M. Geniogiossus, Glandula sublingualis, Submandibular Gland. Mounted on a base, appropriately coloured and numbered with key card.