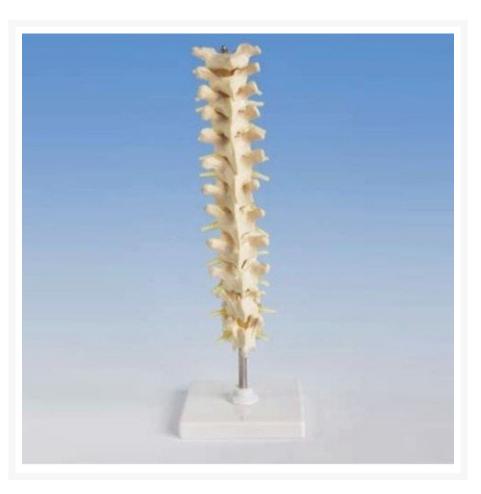

## **Product Image**

# Description

Life Size. Consists of 12 Thoracic vertebrae with inter-vertebral discs, thoracic segment of spinal cord and nerve branches. Flexibly mounted on stand, removable. Height : 32cm. Size : 12x12x32