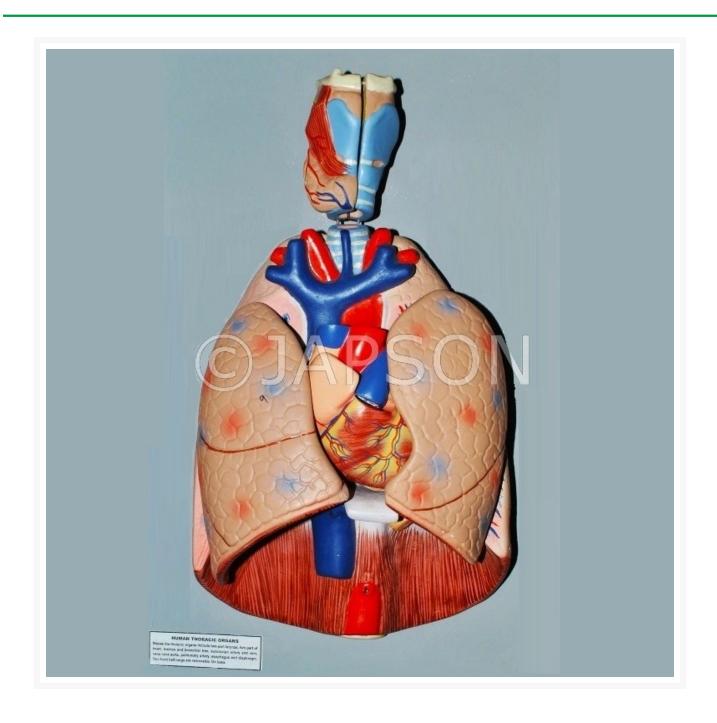

## **Human Thoracic Organs Model**

## **Product Image**

## **Description**

Shows thoracic organs include two part larynx, two part of heart, trachea and bronchial tree, subclavian artery and vein, vena cava aorta, pulmonary artery, esophagus and diaphragm, two front half lungs are removable. Mounted on a base, appropriately coloured and numbered with key card.