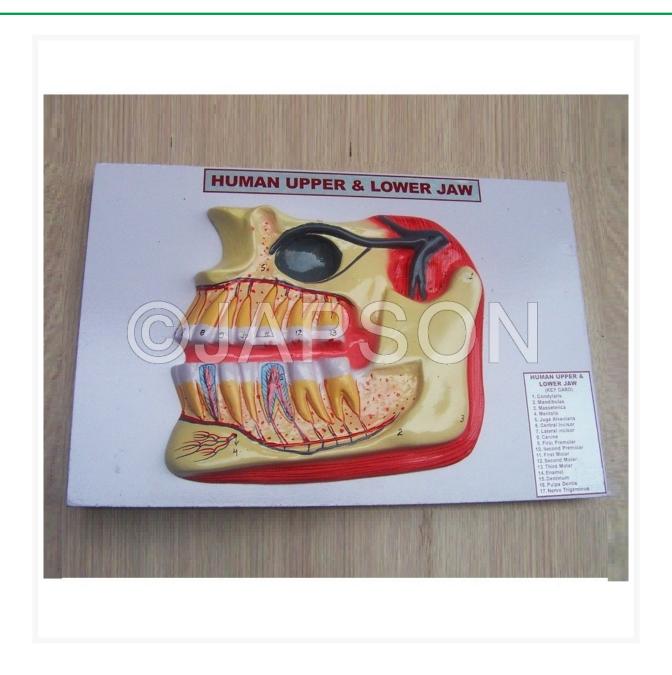

## Human Teeth Model, Upper and Lower Jaw

## **Description**

To show all the position of the teeth in lower and upper jaw. Mounted on a base, appropriately coloured & nicely finished. Numbered with key card.

Catalog No. Particulars

JB11400 Human Teeth Model, Upper and Lower Jaw