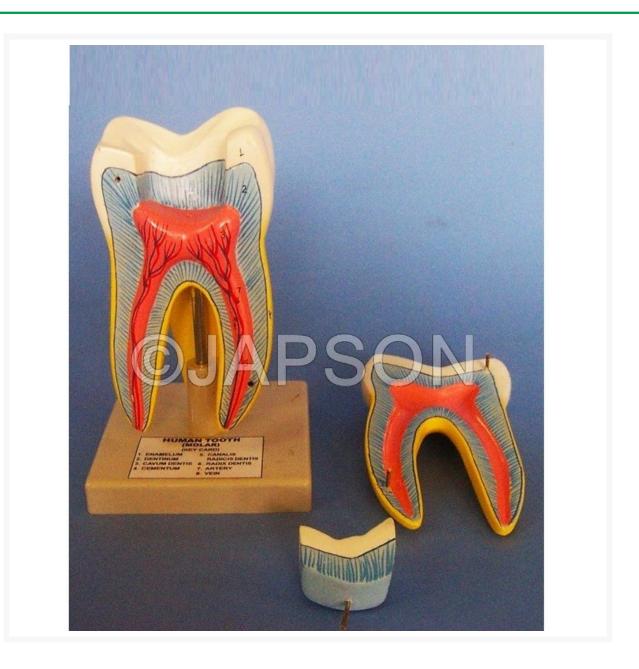

## Human Teeth Model, Triple Root Molar

## **Product Image**

This model is enlarged and divided into six parts. Mounted on a stand, appropriately coloured & nicely finished. Numbered with key card

| Catalog No. | Particulars                           |
|-------------|---------------------------------------|
| JB11440     | Human Teeth Model, Tripple Root Molar |