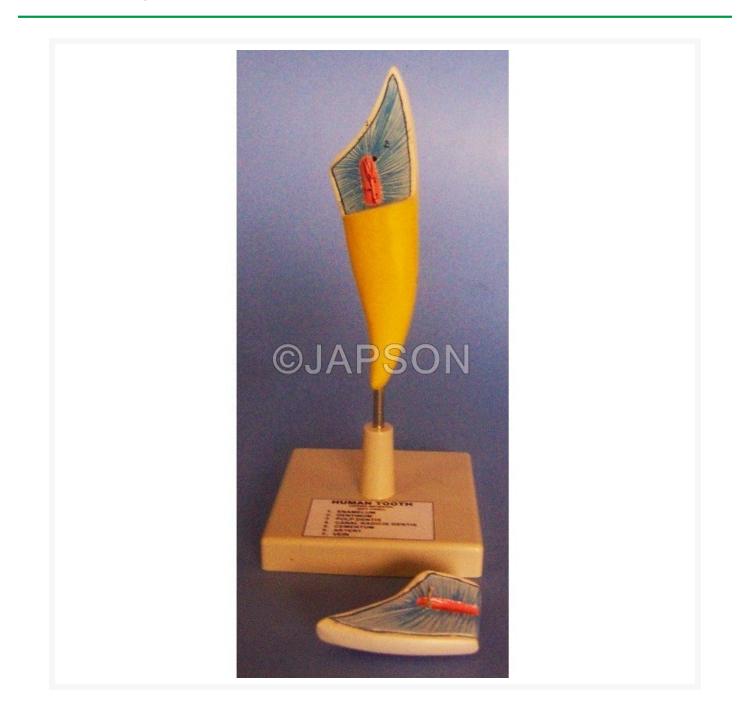

## Human Teeth Model, Incisor

## **Product Image**

This model is enlarged and divided into two parts. Mounted on a stand, appropriately coloured & nicely finished. Numbered with key card.

| Catalog No. | Particulars                |
|-------------|----------------------------|
| JB11450     | Human Teeth Model, Incisor |