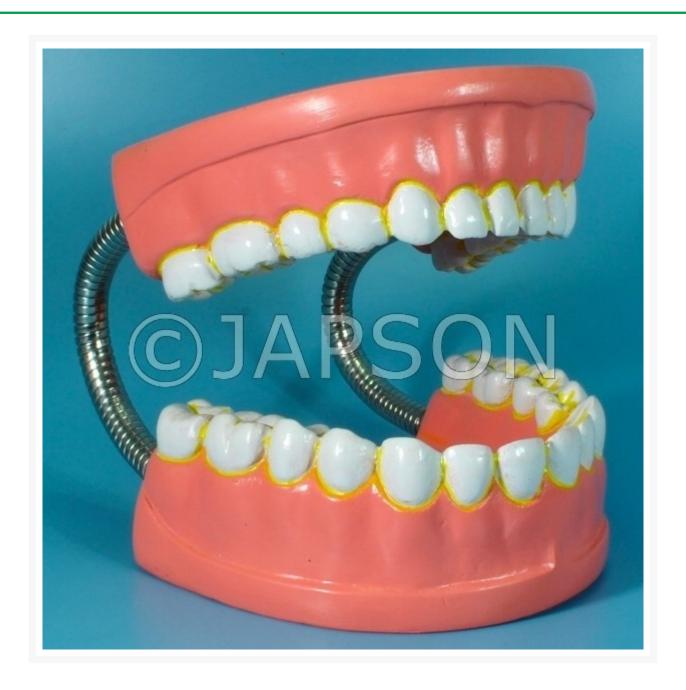

## **Human Teeth Model, Dental Care**

## **Description**

Enlarged for demonstration to a group. With tooth brush. Appropriately coloured & nicely finished.

- Size - 3x

Catalog No. Particulars

JB11360 Human Teeth Model, Dental Care