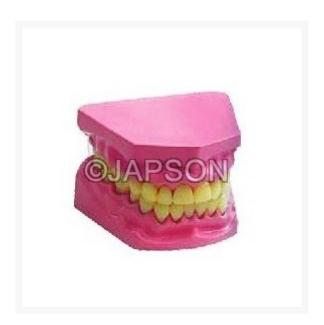

## Human Teeth Model, Dental Care, Small

## **Description**

Enlarged 1.5 times. Model with Hinge

Catalog No. Particulars

JB11370 Human Teeth Model, Dental Care, Small