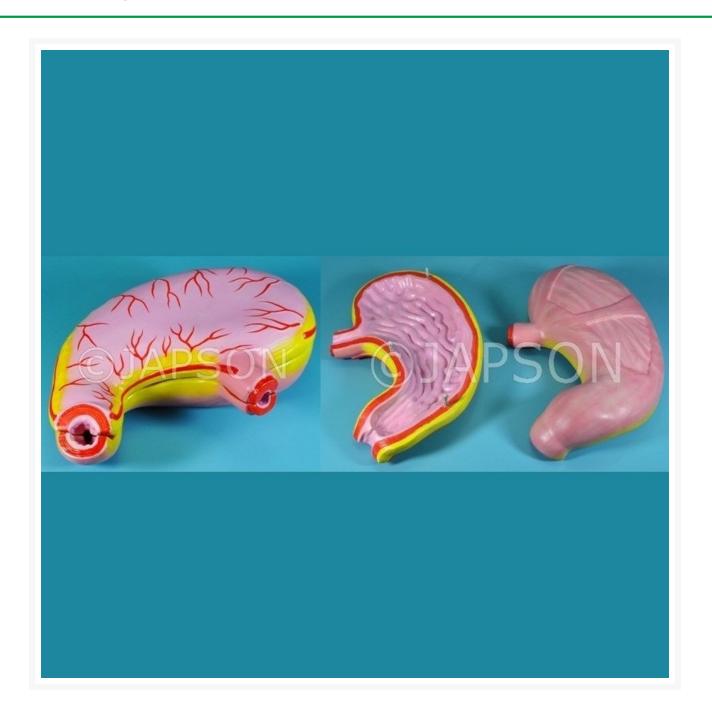

# **Human Stomach**

### Description

Magnified 2 times the natural size.Shows the morphology of the stomach in a distended state.With the longitudinal section, The model shows the structures of the gastric folds, pyloric valve, pyloric sphincter muscles, gastric mucosa and the transitional mucosa of the gastric-esophagus.