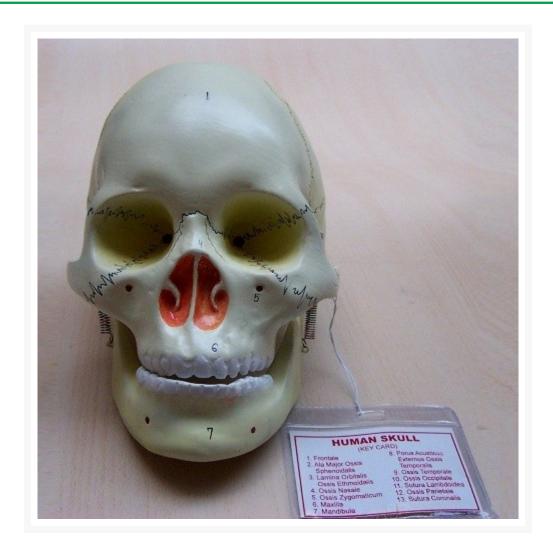

## **Human Skull Model**

## **Product Image**

## **Description**

The model showing the teeth of the upper and lower jaw. Made of a mix of fibre glass and clay. Numbered with key card.

Catalog No. Particulars

JB12140 Human Skull Model