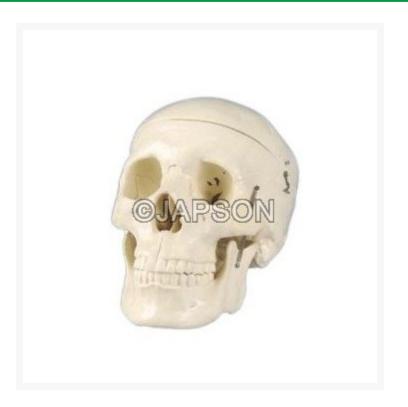

## **Product Image**

## Description

This economical life-size adult plastic skull features a moveable jaw, cut calvarium, suture lines, 3 removable lower teeth-incisor, cuspid and molar. Dissectible into 3 parts.

Catalog No.ParticularsJB12150Human Skull Model, Plastic